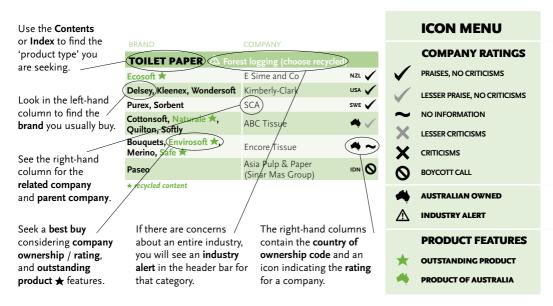

# **HOW TO USE THIS GUIDE** & ICON MENU

Visit our website www.ethical.org.au to give feedback to the companies on the choices you have made and why.