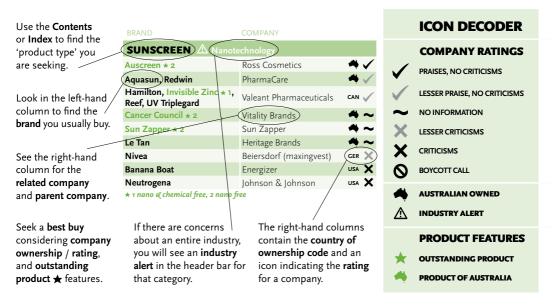

# **HOW TO USE THIS GUIDE** & ICON DECODER

Visit our website www.ethical.org.au to give feedback to the companies on the choices you have made and why.